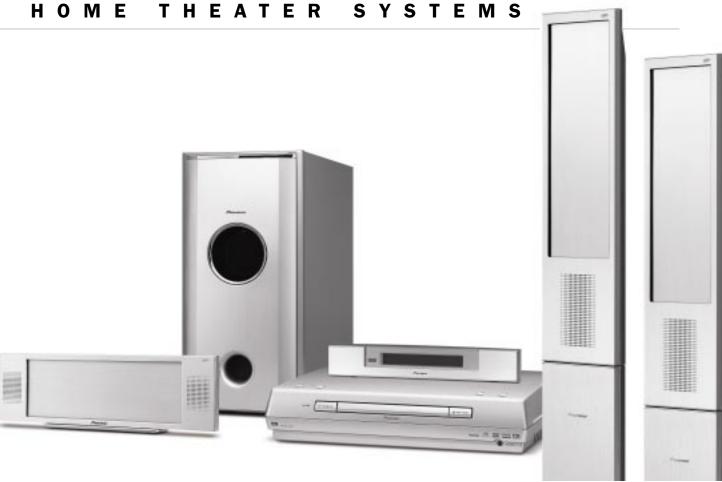

## PERFORMANCE. VERSATILITY. CONTROL.

**Ultra-Flat Panel Speakers (HTZ-940DV)** 

1-3/16". That's the depth of the HTZ-940DV's ultra-flat panel speakers, yet they deliver incredibly rich sound. How is this possible? They utilize next-generation NXT\* SurfaceSound technology to generate sound waves from a flat, stiff panel and built-in wide-range tweeters. Bottom line: exceptionally well-defined audio, plus they look as good as they sound. The stylish, metallic-finish speakers and aluminum stands are the perfect visual match for a Pioneer PureVision™ Plasma TV, integrating seamlessly into any environment.

## **Universal Media Compatibility**

The HTZ-940DV, HTD-645DV, and HTD-540DV systems all play the latest digital video and audio content: high-resolution DVD-Audio/SACD, DVD-Video, DVD-R/RW, CD, and CD-R discs—plus WMA (HTZ-740DV only) and MP3 audio. To view JPEG picture files, simply load the disc and press PLAY; a slideshow begins from the first folder/picture stored, and the images are automatically adjusted to fit your screen.

## Ultra-Slim Subwoofer and Versatile Speakers (HTZ-740DV)

This system's ultra-slim subwoofer and tall speakers provide several configuration options to fit your room layout and décor. The stylish sub can be placed almost anywhere in the room and still achieve peak performance. The two tall speakers are actually comprised of a front speaker and a top-mounted rear speaker, which can be detached and positioned behind your viewing area for a conventional 5.1-channel surround configuration.