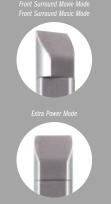

#### SOUND OPTIONS FOR ANY HOME.

Front Stage Surround (HTZ-740DV, HTD-645DV, HTD-540DV)

How do you get 5.1-channel surround sound without placing rear speakers behind you? It's simple, with Front Stage Surround. Just place the Rear left-and right-channel speakers on top of the Front left-and right-channel speakers. Pioneer's Direct Diffuse technology then reflects these speakers' signals off the walls and ceiling, creating an exceptional audio experience (see illustration, below). If you don't want rear speakers — or wires and stands — cluttering up your media room, this is a perfect solution.

In addition, this mode gives you three great listening options. Extra Power mode adds impact to CDs and other audio recordings by processing 2-channel stereo signals into full-blown 5-channel stereo. Front Surround Movie mode creates a rich, enveloping surround environment for movies. And Front Surround Music mode delivers natural-sounding music that fills the space all around you.