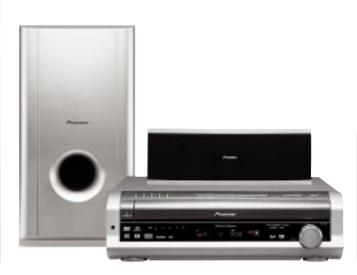

## DVD HOME THEATER SYSTEM WITH HIGH POWER AND AUDIO QUALITY

- 600 Watts Total System Power (100W x 6, 10%THD@1kHz\*)
- Built-in DTS/Dolby Digital/ Dolby Pro Logic II Decoder
- · Front Stage Surround (3 Modes: Front Surround Movie/ Front Surround Music/Extra Power)
- · DVD-Audio/SACD Multi-Channel (192kHz/24-bit 6-ch. DAC)
- 5-DVD Carousel Mechanism
- · DVD-R/RW Playback
- Playback Capability with DVD/CD/ CD-R/CD-RW/Video CD

- JPEG PhotoViewer (FUJICOLOR CD/ Kodak Picture CD-Compatible)
- MP3 Compatible
- · PureCinema Progressive Scan
- · 8 Advanced Surround Modes
- · Dialog Enhancement/Virtual Surround Back
- · Room Set-up
- · Midnight Listening Mode/Quiet Mode
- · Large 2-Way Front Speakers for Audio Quality and Large Center Speaker for Cinema Dialog

- · Pioneer Plasma-Ready SR+ Remote Control
- · Color-Coded Speaker Cable
- ◆ Subwoofer: 10%THD@100kHz

- 120W x 5 DTS/Dolby Digital/ Dolby Pro Logic II A/V Receiver VSX-D414-S(K)
- · 5 Acoustically Matched Speakers
- Front Speakers: 3-inch (7.7cm) Cone, 100W Maximum Power Input
- Center Speaker: 3-inch (7.7cm) Cone, 100W Maximum Power Input
- Layout-Free Satellite Speakers: 3-inch (7.7cm) Cone, 100W Maximum Power Input
- Powered Subwoofer: 8-inch (20cm)
   Cone, Continuous Average Power Output of 100W Min., at 28 Ohms from 20Hz to 200Hz with no more than 1% THD
- · Easy-to-use SR Remote
- · Quick Set-up Operation