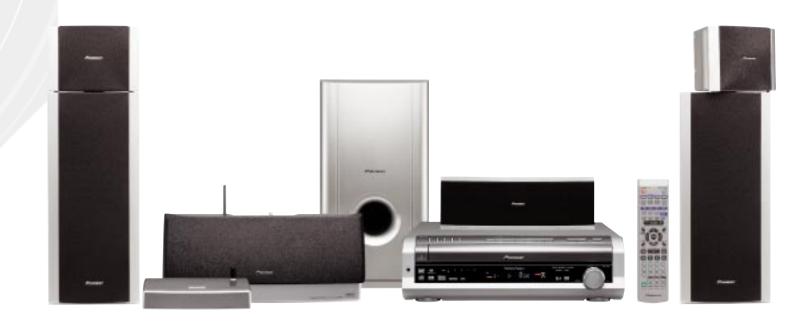

## PERFORMANCE. VERSATILITY. CONTROL.

**Ultra-Flat Panel Speakers (HTZ-940DV)** 

1-3/16". That's the depth of the HTZ-940DV's ultra-flat panel speakers, yet they deliver incredibly rich sound. How is this possible? They utilize next-generation NXT\* SurfaceSound technology to generate sound waves from a flat, stiff panel and built-in wide-range tweeters. Bottom line: exceptionally well-defined audio, plus they look as good as they sound. The stylish, metallic-finish speakers and aluminum stands are the perfect visual match for a Pioneer PureVision™ Plasma TV, integrating seamlessly into any environment.

## Ultra-Slim Subwoofer and Versatile Speakers (HTZ-740DV)

This system's ultra-slim subwoofer and tall speakers provide several configuration options to fit your room layout and décor. The stylish sub can be placed almost anywhere in the room and still achieve peak performance. The two tall speakers are actually comprised of a front speaker and a top-mounted rear speaker, which can be detached and positioned behind your viewing area for a conventional 5.1-channel surround configuration.

# Large Front/Center Speakers (HTD-645DV/HTD-540DV)

These systems feature large 2-way stereo speakers for extra main-channel punch — perfect for high-powered music — plus a larger center speaker for optimal reproduction of movie dialog.