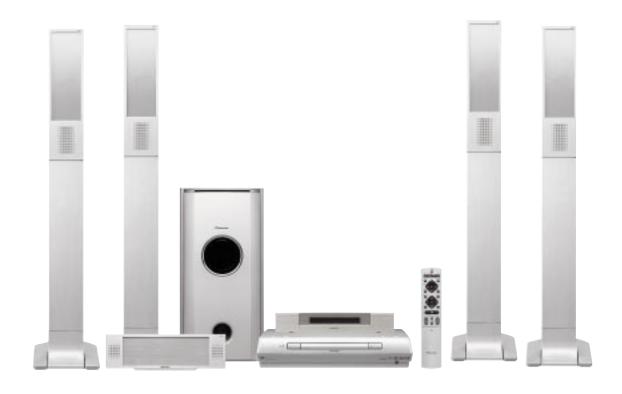

## Digital Wireless Rear Speaker System (HTD-645DV)

Ready to go wireless? With our Digital Wireless Rear Speaker System, you can have the full surround impact of rear speakers located behind your viewing position, with no wires snaking across your floor. Unlike lesser wireless systems, the HTD-645DV system transmits audio information via a highbandwidth 2.4GHZ digital stream\*. Plus, Direct Diffuse technology allows you to create a broader sound field, even if your rear speakers are off-center or too far behind your viewing position. Bottom line: clean, pure signals to your rear speakers. Great surround sound. And no wires.

# Large Front/Center Speakers (HTD-645DV/HTD-540DV)

These systems feature large 2-way stereo speakers for extra main-channel punch — perfect for high-powered music — plus a larger center speaker for optimal reproduction of movie dialog.

- 100 Watts x 6 (10%THD@1kHz\*): Left Channel Speaker, Right Channel Speaker, Center Channel Speaker, Rear Channel Surround Speakers and Subwoofer
- 25 Watts x 2 (10%THD@1kHz): Wireless Rear Channel Surround Speaker Package
- · Digital Wireless Rear Speaker System (2.4GHz Digital Transmission)