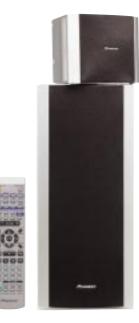

## PERFORMANCE. VERSATILITY. CONTROL.

**Ultra-Flat Panel Speakers (HTZ-940DV)** 

1-3/16". That's the depth of the HTZ-940DV's ultra-flat panel speakers, yet they deliver incredibly rich sound. How is this possible? They utilize next-generation NXT\* SurfaceSound technology to generate sound waves from a flat, stiff panel and built-in wide-range tweeters. Bottom line: exceptionally well-defined audio, plus they look as good as they sound. The stylish, metallic-finish speakers and aluminum stands are the perfect visual match for a Pioneer PureVision™ Plasma TV, integrating seamlessly into any environment.

## **New Plasma TV-Ready SR Remote Control**

When used with a Pioneer PureVision<sup>TM</sup> Plasma Television, these systems' TV-ready SR remote control unit can also control key TV functions via easy-to-use on-screen commands. So, most of the time you'll be using just one remote, not two, to control audio, video, and TV.