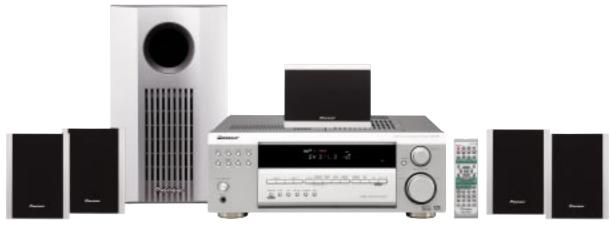

# Large Front/Center Speakers (HTD-645DV/HTD-540DV)

These systems feature large 2-way stereo speakers for extra main-channel punch — perfect for high-powered music — plus a larger center speaker for optimal reproduction of movie dialog.

- 100 Watts x 6 (10%THD@1kHz\*): Left Channel Speaker, Right Channel Speaker, Center Channel Speaker, Rear Channel Surround Speakers and Subwoofer
- 25 Watts x 2 (10%THD@1kHz): Wireless Rear Channel Surround Speaker Package
- · Digital Wireless Rear Speaker System (2.4GHz Digital Transmission)

- Built-in DTS/Dolby Digital/ Dolby Pro Logic II Decoder
- · Front Stage Surround (3 Modes: Front Surround Movie/ Front Surround Music/Extra Power)
- · DVD-Audio/SACD Multi-Channel (192kHz/24-bit 6-ch. DAC)
- 5-DVD Carousel Mechanism
- · PureCinema Progressive Scan
- · 8 Advanced Surround Modes

- · Pioneer Plasma-Ready SR+ Remote Control
- Other features same as HTD-540DV
- ◆ Subwoofer: 10%THD@100kHz