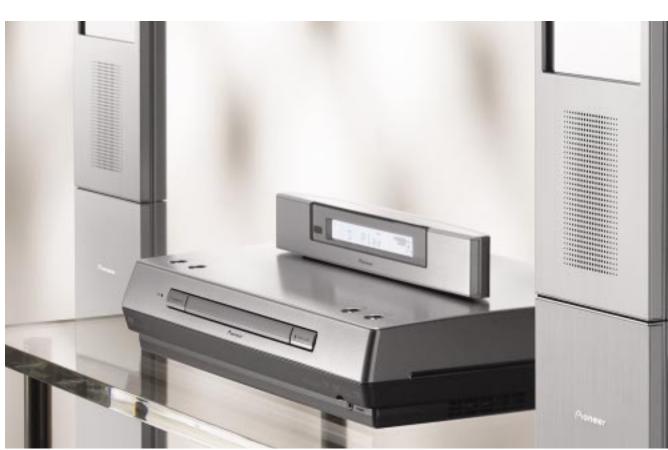

## PERFORMANCE. VERSATILITY. CONTROL.

**Ultra-Flat Panel Speakers (HTZ-940DV)** 

1-3/16". That's the depth of the HTZ-940DV's ultra-flat panel speakers, yet they deliver incredibly rich sound. How is this possible? They utilize next-generation NXT\* SurfaceSound technology to generate sound waves from a flat, stiff panel and built-in wide-range tweeters. Bottom line: exceptionally well-defined audio, plus they look as good as they sound. The stylish, metallic-finish speakers and aluminum stands are the perfect visual match for a Pioneer PureVision™ Plasma TV, integrating seamlessly into any environment.

## **New Plasma TV-Ready SR Remote Control**

When used with a Pioneer PureVision<sup>TM</sup> Plasma Television, these systems' TV-ready SR remote control unit can also control key TV functions via easy-to-use on-screen commands. So, most of the time you'll be using just one remote, not two, to control audio, video, and TV.