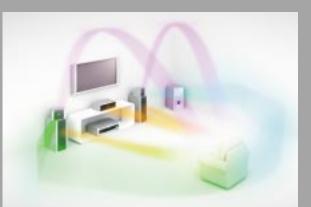

#### SOUND OPTIONS FOR ANY HOME.

Front Stage Surround (HTZ-740DV, HTD-645DV, HTD-540DV)

How do you get 5.1-channel surround sound without placing rear speakers behind you? It's simple, with Front Stage Surround. Just place the Rear left-and right-channel speakers on top of the Front left-and right-channel speakers. Pioneer's Direct Diffuse technology then reflects these speakers' signals off the walls and ceiling, creating an exceptional audio experience (see illustration, below). If you don't want rear speakers — or wires and stands — cluttering up your media room, this is a perfect solution.

# Front Stage Surround It's a new, simple way to achieve full surround sound. Positioning the rear left and righ speakers on top of the front left and righ speakers will reflect sound off the walls and ceiling, creating a roomful of 5.1-channe surround sound