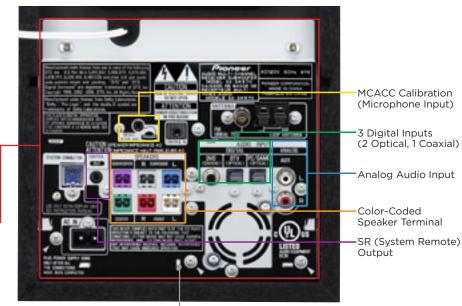

- Midnight Listening Mode
- > 3 Digital Inputs (1 Coaxial, 2 Optical) / 1 Analog Audio Input
- > FM/AM Presets (30 Stations)

#### SPECIFICATIONS

- > Power Requirements: AC 120 V/60 Hz
- > Power Consumption: 41 Watts
- > Standby Power Consumption: 0.2 Watts

#### SPEAKER SYSTEM

- > Dual Center Speakers
- Front/Center/Surround: 3-1/16 inches (7.7 cm) Cone, Magnetically Shielded
- > Subwoofer: 6-5/16 inches (16 cm) Cone, Bass-Reflex Type

# SUBWOOFER RECEIVER DIMENSIONS

- **) (W x H x D):** 7-7/8 x 14-3/4 x 16-5/8 inches (200 x 375 x 423 mm)
- > Weight: 19 lbs. 13 oz. (9.0 kg)

## SPEAKER SYSTEM DIMENSIONS

- **) (W x H x D):** 3-15/16 x 3-15/16 x 4-1/16 inches (100 x 100 x 103 mm)
- > Weight: 1 lbs. 3 oz. (0.55 kg)

#### CONNECTIONS

Rear Panel

## INTEGRATED TECHNOLOGIES

















6-Channel Amplifier (100 Watts per Channel (RMS))

Specifications and design subject to modification without notice.

PIONEER and the Pioneer Logo are registered trademarks of Pioneer Corporation.

"DTS" and "DTS Digital Surround" are registered trademarks of DTS, Inc.

Dolby, Pro Logic, and the double-D symbol are registered trademarks of Dolby Laboratories.

ENERGY STAR® and the ENERGY STAR certification mark are registered U.S. marks.