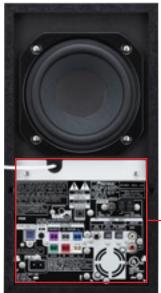

t
- Midnight Listening Mode
- > 3 Digital Inputs (1 Coaxial, 2 Optical) / 1 Analog Audio Input
- > FM/AM Presets (30 Stations)

#### SPECIFICATIONS

- > Power Requirements: AC 120 V/60 Hz
- > Power Consumption: 41 Watts
- > Standby Power Consumption: 0.2 Watts

#### SPEAKER SYSTEM

- > Dual Center Speakers
- Front/Center/Surround: 3-1/16 inches (7.7 cm) Cone, Magnetically Shielded
- > Subwoofer: 6-5/16 inches (16 cm) Cone, Bass-Reflex Type

# SUBWOOFER RECEIVER DIMENSIONS

- **) (W x H x D):** 7-7/8 x 14-3/4 x 16-5/8 inches (200 x 375 x 423 mm)
- > Weight: 19 lbs. 13 oz. (9.0 kg)

## SPEAKER SYSTEM DIMENSIONS

- **) (W x H x D):** 3-15/16 x 3-15/16 x 4-1/16 inches (100 x 100 x 103 mm)
- > Weight: 1 lbs. 3 oz. (0.55 kg)

#### CONNECTIONS

Rear Panel

## INTEGRATED TECHNOLOGIES

















6-Channel Amplifier (100 Watts per Channel (RMS))

Specifications and design subject to modification without notice.

PIONEER and the Pioneer Logo are registered trademarks of Pioneer Corporation.

"DTS" and "DTS Digital Surround" are registered trademarks of DTS, Inc.

Dolby, Pro Logic, and the double-D symbol are registered trademarks of Dolby Laboratories.

ENERGY STAR® and the ENERGY STAR certification mark are registered U.S. marks.