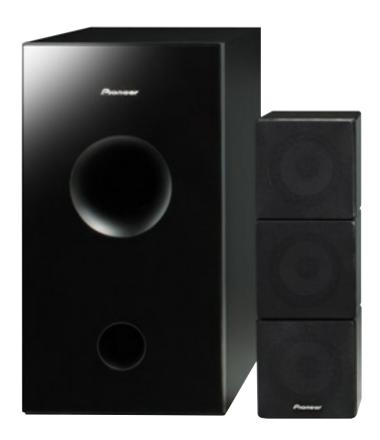

# HIGH POWER 5.1 SURROUND SOUND SYSTEM

COMPLETE YOUR HOME THEATER SYSTEM WITH RICH, POWERFUL SURROUND SOUND. IT'S THE PERFECT COMPLEMENT TO YOUR FLAT PANEL TELEVISION.

#### SUBWOOFER RECEIVER

#### SPEAKER SYSTEM

- > Dual Center Speakers
- Front/Center/Surround: 3-1/16 inches (7.7 cm) Cone, Magnetically Shielded
- > Subwoofer: 6-5/16 inches (16 cm) Cone, Bass-Reflex Type

# SUBWOOFER RECEIVER DIMENSIONS

- **) (W x H x D):** 7-7/8 x 14-3/4 x 16-5/8 inches (200 x 375 x 423 mm)
- > Weight: 19 lbs. 13 oz. (9.0 kg)

## SPEAKER SYSTEM DIMENSIONS

- **) (W x H x D):** 3-15/16 x 3-15/16 x 4-1/16 inches (100 x 100 x 103 mm)
- > Weight: 1 lbs. 3 oz. (0.55 kg)